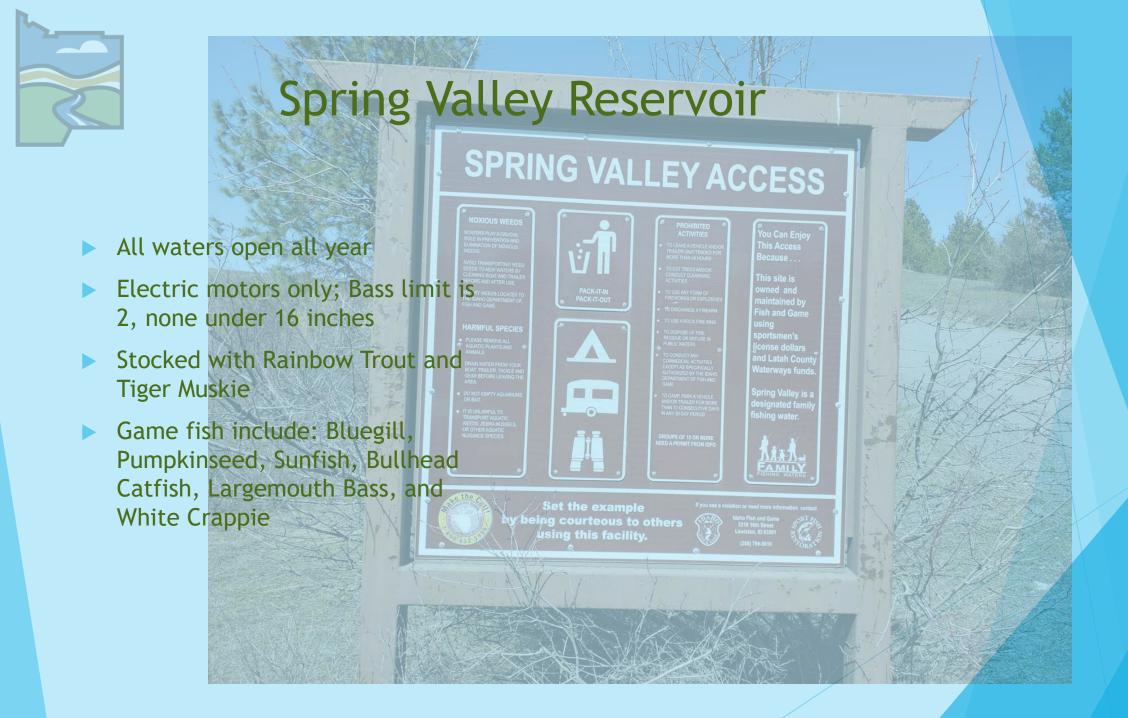

# Spring Valley Reservoir

- Two miles East of Troy on ID-8 E, three miles up Spring Valley Road
- Maintained trail surrounds the reservoir
- Fishing docks line the shore
- Picnic and swimming areas
- Campgrounds