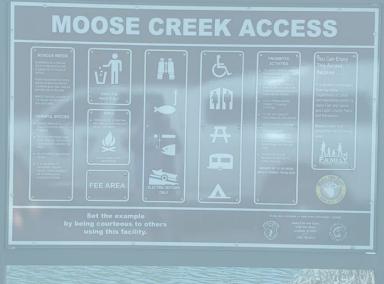

## Moose Creek Reservoir

- One mile West of Bovill, two miles up Moose Creek Road
- Maintained trail surrounds the reservoir
- Fishing docks line the shore
- Picnic and swimming areas
- Campgrounds

#### Moose Creek Reservoir

- All waters open all year
- Electric motors only
- Stocked with Rainbow trout
- Pumpkinseed, Sunfish,
  Bullhead Catfish, and
  Largemouth Bass